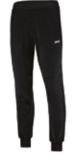

S-XXL

13,80€

STRICKMÜTZE Art. 1222, Farbe 08 Strick, 100% Polyacryl

6.00 € 01 Junior 6.00€ 02 Senior

**HANDSCHUHE** Art. 2505, Farbe 08 Microfleece, 100% Polyester

9.00€ 8-11 7.80 € 4-7

**TRAININGSHOSE** Art. 8407, Farbe 08 Polyester-Piqué, 100% Polyeste