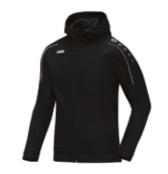

**COACHJACKE** 

Art. 7150, Farbe 08 Polyester-Dobby, 100% Polyester, 1500 mm PU, Wattierung: 100% Polyester Futter: 100% Polyester

52,00€ 128-164 48,00€ S-4XL

**SPORTTASCHE** 

Art. 2050, Farbe 08 Polyester 600 D, 100% Polyester