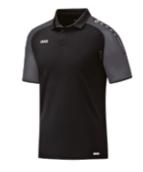

37.00 € 128-164 43.00 € S-4XL

**ALLWETTERJACKE** Art. 7401, Farbe 08 100% Polyester, 1500 mm PU

19.80 € 116-164 22.80 € S-4XL

**POLO** Art. 6317, Farbe 21 Polyester-Comb-Mesh, 100% Polyester

31.00 € S-4XL 31.00€ 34/36-42/44