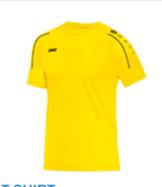

**POLYESTERJACKE** Art. 9350, Farbe 03 Shiny-Polyester-Tricot, 100% Polyester

25.00 € 116-164 28.00 € S-4XL

T-SHIRT Art. 6150, Farbe 03 Polyester-Jacquard, 100% Polyester

22.00€ 116-164 28.00 € S-4XL

**KAPUZENJACKE** Art. 6850, Farbe 08 Bonded-Polyester-Fleece, 100% Polyester