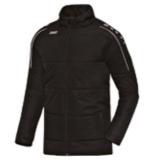

**COACHJACKE** 

Art. 7150, Farbe 08 Polyester-Dobby, 100% Polyester, 1500 mm PU, Wattierung: 100% Polyester Futter: 100% Polyester

52,00€ 128-164 48,00€ S-4XL

**SPORTTASCHE** 

Art. 2050, Farbe 08 Polyester 600 D, 100% Polyester