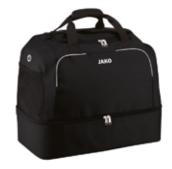

**COACHJACKE** 

Art. 7150, Farbe 08 Polyester-Dobby, 100% Polyester, 1500 mm PU, Wattierung: 100% Polyester Futter: 100% Polyester

52,00€ 128-164 48,00€ S-4XL

**SPORTTASCHE** 

Art. 2050, Farbe 08 Polyester 600 D, 100% Polyester

23.00 € Bambini 26,00€ Junior 29,00€ Senior

RUCKSACK Art. 1816, Farbe 08

19.00€ Einheitsgröße

**POLYESTERHOSE** Art. 9250, Farbe 08 Shiny-Polyester-Tricot, 100% Polyester

116-164 S-4XL

12,00€ 15.00 €

**SPORTHOSE** Art. 4412, Farbe 08 Polyester-Interlock, 100% Polyester