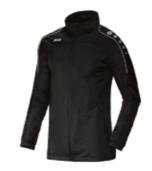

**COACHJACKE** 

Art. 7150, Farbe 08 Polyester-Dobby, 100% Polyester, 1500 mm PU, Wattierung: 100% Polyester Futter: 100% Polyester

52,00€ 128-164 48,00€ S-4XL

**SPORTTASCHE** 

Art. 2050, Farbe 08 Polyester 600 D, 100% Polyester