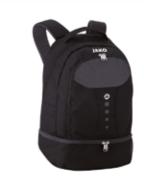

23.00 € Bambini 26,00€ Junior 29,00€ Senior

RUCKSACK Art. 1816, Farbe 08

19.00€ Einheitsgröße

**POLYESTERHOSE** Art. 9250, Farbe 08 Shiny-Polyester-Tricot, 100% Polyester

116-164 S-4XL

12,00€ 15.00 €

**SPORTHOSE** Art. 4412, Farbe 08 Polyester-Interlock, 100% Polyester